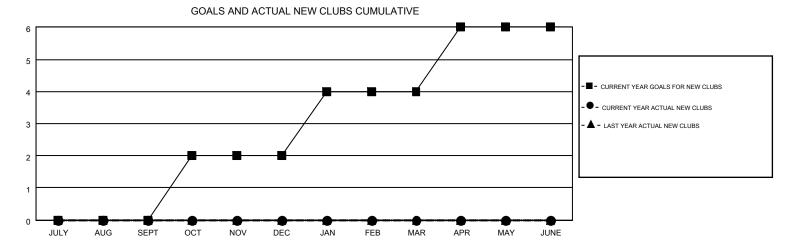

## MONTHLY MEMBERSHIP PROGRESS REPORT

Multiple District 24

Results as of: 10/31/2015

**LOCATION: VIRGINIA** 

| GMT: CINDY            | GREGG            |           |                  |                  |                       |                    |                                        |                    | GMT CA 1         |  |
|-----------------------|------------------|-----------|------------------|------------------|-----------------------|--------------------|----------------------------------------|--------------------|------------------|--|
|                       |                  | Clubs     |                  |                  | Members               |                    |                                        |                    |                  |  |
| RESULTS FOR 2015-2016 |                  |           |                  |                  | RESULTS FOR 2015-2016 |                    |                                        |                    |                  |  |
| QUARTER               | NEW CLUB<br>GOAL | NEW CLUBS | DROPPED<br>CLUBS | NET<br>GAIN/LOSS | QUARTER               | NEW MEMBER<br>GOAL | CHARTER AND<br>NEW<br>MEMBERS<br>ADDED | DROPPED<br>MEMBERS | NET<br>GAIN/LOSS |  |
| JULY/AUG/SEPT         | 0                | 0         | 0                | 0                | JULY/AUG/SEPT         | -32                | 140                                    | 237                | -97              |  |
| OCT/NOV/DEC           | 2                | 0         | 0                | 0                | OCT/NOV/DEC           | 70                 | 67                                     | 54                 | 13               |  |
| JAN/FEB/MAR           | 2                | 0         | 0                | 0                | JAN/FEB/MAR           | 36                 | 0                                      | 0                  | 0                |  |
| APR/MAY/JUNE          | 2                | 0         | 0                | 0                | APR/MAY/JUNE          | 32                 | 0                                      | 0                  | 0                |  |