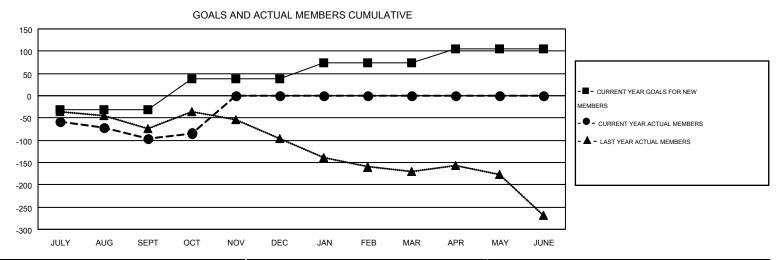

## MONTHLY MEMBERSHIP PROGRESS REPORT

Multiple District 24

Results as of: 10/31/2015

**LOCATION: VIRGINIA** 

| GMT: CINDY            | GREGG            |           |                  |                  |                       |                    |                                        |                    | GMT CA 1         |  |
|-----------------------|------------------|-----------|------------------|------------------|-----------------------|--------------------|----------------------------------------|--------------------|------------------|--|
|                       |                  | Clubs     |                  |                  | Members               |                    |                                        |                    |                  |  |
| RESULTS FOR 2015-2016 |                  |           |                  |                  | RESULTS FOR 2015-2016 |                    |                                        |                    |                  |  |
| QUARTER               | NEW CLUB<br>GOAL | NEW CLUBS | DROPPED<br>CLUBS | NET<br>GAIN/LOSS | QUARTER               | NEW MEMBER<br>GOAL | CHARTER AND<br>NEW<br>MEMBERS<br>ADDED | DROPPED<br>MEMBERS | NET<br>GAIN/LOSS |  |
| JULY/AUG/SEPT         | 0                | 0         | 0                | 0                | JULY/AUG/SEPT         | -32                | 140                                    | 237                | -97              |  |
| OCT/NOV/DEC           | 2                | 0         | 0                | 0                | OCT/NOV/DEC           | 70                 | 67                                     | 54                 | 13               |  |
| JAN/FEB/MAR           | 2                | 0         | 0                | 0                | JAN/FEB/MAR           | 36                 | 0                                      | 0                  | 0                |  |
| APR/MAY/JUNE          | 2                | 0         | 0                | 0                | APR/MAY/JUNE          | 32                 | 0                                      | 0                  | 0                |  |